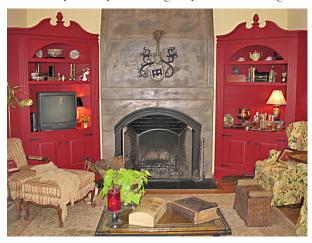

You will love all 4240 sq. ft. of living space in this home! From the elegant portico, enter the spacious foyer through massive arched double doors. The main level master suite features an opulent bath with limestone floor, garden tub, bidet, and unique walk in closet/dressing area with clothes dryer. The main level also has a gourmet kitchen with Euro appliances, formal dining room, family room with fireplace, and a large study. Upstairs are two bedroom suites, balcony and an observatory. Great room with fireplace and bedroom suite on lower level. Ceilings throughout are 12', 10' and 9' with custom moldings. Attached 3-bay garage, and central fire and burglar alarm system. There is also a 1200 sq. ft. log barn with many potential uses.