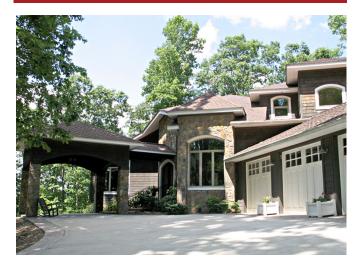

You will love all 4240 sq. ft. of living space in this home! From the elegant portico, enter the spacious foyer through massive arched double doors. The main level master suite features an opulent bath with limestone floor, garden tub, bidet, and unique walk in closet/dressing area with clothes dryer. The main level also has a gourmet kitchen with Euro appliances, formal dining room, family room with fireplace, and a large study. Upstairs are two bedroom suites, balcony and an observatory. Great room with fireplace and bedroom suite on lower level. Ceilings throughout are 12', 10' and 9' with custom moldings. Attached 3-bay garage, and central fire and burglar alarm system. There is also a 1200 sq. ft. log barn with many potential uses.