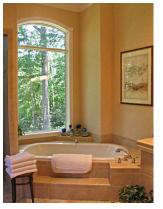

You will love all 4240 sq. ft. of living space in this home! From the elegant portico, enter the spacious foyer through massive arched double doors. The main level master suite features an opulent bath with limestone floor, garden tub, bidet, and unique walk in closet/dressing area with clothes dryer. The main level also has a gourmet kitchen with Euro appliances, formal dining room, family room with fireplace, and a large study. Upstairs are two bedroom suites, balcony and an observatory. Great room with fireplace and bedroom suite on lower level. Ceilings throughout are 12', 10' and 9' with custom moldings. Attached 3-bay garage, and central fire and burglar alarm system. There is also a 1200 sq. ft. log barn with many potential uses.