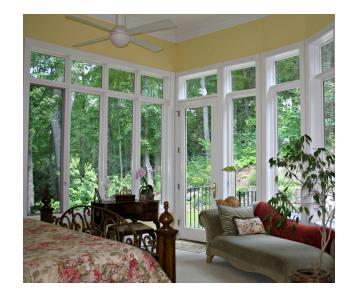

You will love all 4240 sq. ft. of living space in this home! From the elegant portico, enter the spacious foyer through massive arched double doors. The main level master suite features an opulent bath with limestone floor, garden tub, bidet, and unique walk in closet/dressing area with clothes dryer. The main level also has a gourmet kitchen with Euro appliances, formal dining room, family room with fireplace, and a large study. Upstairs are two bedroom suites, balcony and an observatory. Great room with fireplace and bedroom suite on lower level. Ceilings throughout are 12', 10' and 9' with custom moldings. Attached 3-bay garage, and central fire and burglar alarm system. There is also a 1200 sq. ft. log barn with many potential uses.