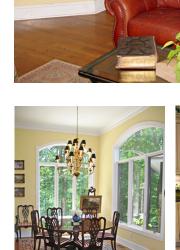

You will love all 4240 sq. ft. of living space in this home! From the elegant portico, enter the spacious foyer through massive arched double doors. The main level master suite features an opulent bath with limestone floor, garden tub, bidet, and unique walk in closet/dressing area with clothes dryer. The main level also has a gourmet kitchen with Euro appliances, formal dining room, family room with fireplace, and a large study. Upstairs are two bedroom suites, balcony and an observatory. Great room with fireplace and bedroom suite on lower level. Ceilings throughout are 12', 10' and 9' with custom moldings. Attached 3-bay garage, and central fire and burglar alarm system. There is also a 1200 sq. ft. log barn with many potential uses.