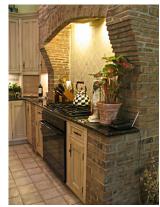

You will love all 4240 sq. ft. of living space in this home! From the elegant portico, enter the spacious foyer through massive arched double doors. The main level master suite features an opulent bath with limestone floor, garden tub, bidet, and unique walk in closet/dressing area with clothes dryer. The main level also has a gourmet kitchen with Euro appliances, formal dining room, family room with fireplace, and a large study. Upstairs are two bedroom suites, balcony and an observatory. Great room with fireplace and bedroom suite on lower level. Ceilings throughout are 12', 10' and 9' with custom moldings. Attached 3-bay garage, and central fire and burglar alarm system. There is also a 1200 sq. ft. log barn with many potential uses.