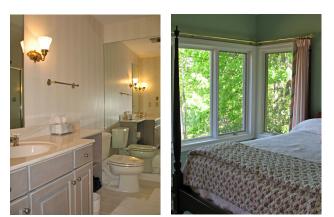

## PANTHER RIDGE

This remarkable home with even more remarkable long range views was architect designed and built by architect Hub Powell with attention to quality and detail. It features main level living with daylight basement with additional living area and two bedrooms with private baths.

The main level has a large open greatroom with three spacious zones, perfect for entertaining or for comfortable family living. With soaring cathedral ceilings, the greatroom features a stone fireplace, large open kitchen with solid counters and island. The luxury master suite is also on the main level, as are the screened porch, open decks, all with views.

The lower level has family room, two bedrooms with attached baths, storage, and extra room for workshop. The thoughtful design includes zoned heat/air, 2 waterheaters, generator wired in, and double attached garage. You will love the beautiful landscaping, too!