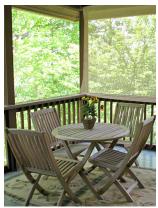

The main level has a large open greatroom with three spacious zones, perfect for entertaining or for comfortable family living. With soaring cathedral ceilings, the greatroom features a stone fireplace, large open kitchen with solid counters and island. The luxury master suite is also on the main level, as are the screened porch, open decks, all with views.