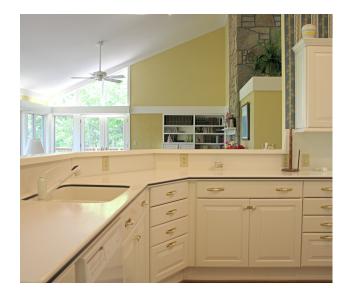

The main level has a large open greatroom with three spacious zones, perfect for entertaining or for comfortable family living. With soaring cathedral ceilings, the greatroom features a stone fireplace, large open kitchen with solid counters and island. The luxury master suite is also on the main level, as are the screened porch, open decks, all with views.