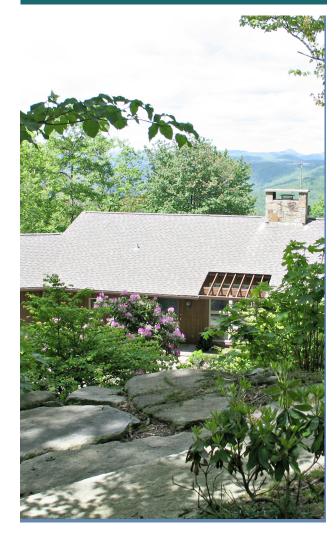

The main level has a large open greatroom with three spacious zones, perfect for entertaining or for comfortable family living. With soaring cathedral ceilings, the greatroom features a stone fireplace, large open kitchen with solid counters and island. The luxury master suite is also on the main level, as are the screened porch, open decks, all with views.