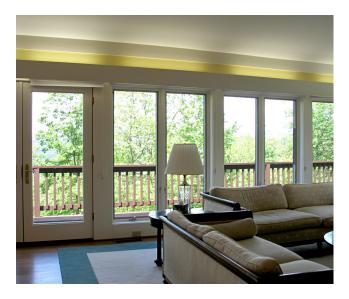

The main level has a large open greatroom with three spacious zones, perfect for entertaining or for comfortable family living. With soaring cathedral ceilings, the greatroom features a stone fireplace, large open kitchen with solid counters and island. The luxury master suite is also on the main level, as are the screened porch, open decks, all with views.