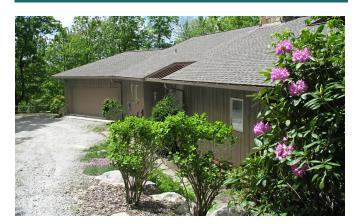

## PANTHER RIDGE

This remarkable home with even more remarkable long range views was architect designed and built by architect Hub Powell with attention to quality and detail. It features main level living with daylight basement with additional living area and two bedrooms with private baths.

The lower level has family room, two bedrooms with attached baths, storage, and extra room for workshop. The thoughtful design includes zoned heat/air, 2 waterheaters, generator wired in, and double attached garage. You will love the beautiful landscaping, too!