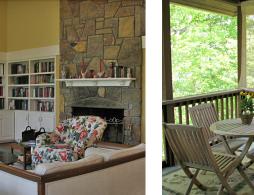

The main level has a large open greatroom with three spacious zones, perfect for entertaining or for comfortable family living. With soaring cathedral ceilings, the greatroom features a stone fireplace, large open kitchen with solid counters and island. The luxury master suite is also on the main level, as are the screened porch, open decks, all with views.